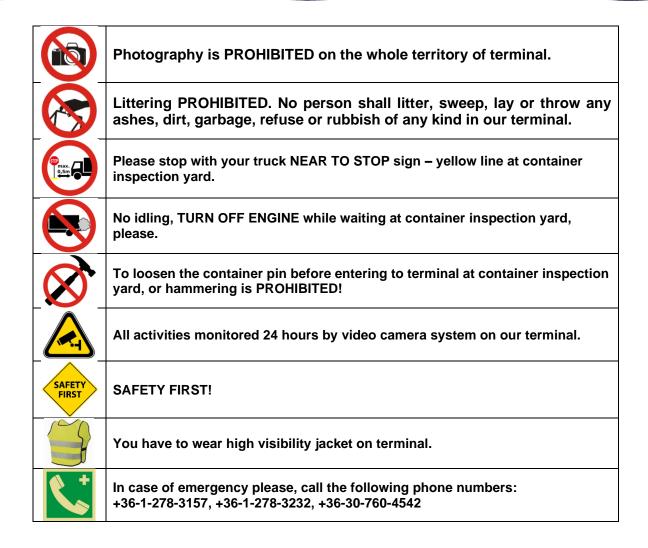

## TERMINAL TRAFFIC REGULATIONS

| §  | The Highway Code is available for the whole territory of terminal, we kindly asking the adherence of a.m. regulations.                                                                                                                                                                                                                                                                                                                                                                                                                                                    |
|----|---------------------------------------------------------------------------------------------------------------------------------------------------------------------------------------------------------------------------------------------------------------------------------------------------------------------------------------------------------------------------------------------------------------------------------------------------------------------------------------------------------------------------------------------------------------------------|
| 20 | The speed limit is 20 km/h on MCC terminal.                                                                                                                                                                                                                                                                                                                                                                                                                                                                                                                               |
| 5  | The speed limit is 5 km/h at road-rail level crossing. It is mandatory to stop with vehicle before crossing rail lines, and driver have to ascertain about sound crossing and rail traffic.                                                                                                                                                                                                                                                                                                                                                                               |
| P  | Waiting or parking with car allowed only at car parking places at front of MCC office building. Parking with car is free of charge during the terminal administrative task or meeting.                                                                                                                                                                                                                                                                                                                                                                                    |
| P  | Waiting or parking with truck without valid container drop off / pick up loading instructions or permission is PROHIBITED! Trucks allowed stopping only at checking road gate for administration tasks of pick up / drop off containers. If container cannot be picked up / dropped down, trucks should be wait at dedicated parking places near to the checking gate till the problem will solved. In case of empty container pick up operation, trucks should allowed stopping on terminal near to office building, close to the way-out lane for administration tasks. |
| P  | Waiting or parking with truck on terminal storage places allowed only at dedicated places, assigned by the loadmasters of terminal keeping to Highway Code.                                                                                                                                                                                                                                                                                                                                                                                                               |
|    | Waiting or parking with truck on terminal storage places in double lanes, or congest the movements of container handlers is PROHIBITED! Parking on terminal with truck without valid container pick up/drop of order is PROHIBITED!                                                                                                                                                                                                                                                                                                                                       |
|    | Smoking is allowed only in dedicated places.                                                                                                                                                                                                                                                                                                                                                                                                                                                                                                                              |
|    | Enter to the terminal with car without permission is strictly PROHIBITED!                                                                                                                                                                                                                                                                                                                                                                                                                                                                                                 |
|    | To stay within range of the container handlers is PROHIBITED!                                                                                                                                                                                                                                                                                                                                                                                                                                                                                                             |
|    | Climbing to the container handlers and travelling on handling equipment is PROHIBITED!                                                                                                                                                                                                                                                                                                                                                                                                                                                                                    |
|    | To stay under the load or driving under lifted container is PROHIBITED!                                                                                                                                                                                                                                                                                                                                                                                                                                                                                                   |

We kindly ask our partners to keep above mentioned regulations.

Drivers violating a.m. regulations will be banned.

Thank you for your co-operation!